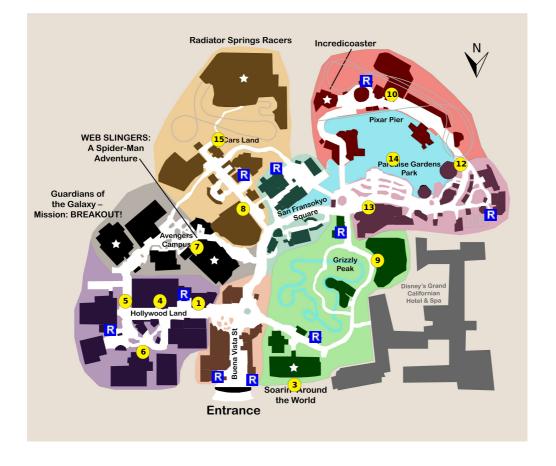

#### **PLAN SUMMARY**

This touring plan is for parents with children 40" tall and smaller that plan to arrive around 11 AM. If the plan calls for you to experience an attraction that does not interest you, simply skip it and proceed with the plan. If you have kids who aren't eligible to ride, try switching off. this touring plan includes most of the amusement park rides on Paradise Gardens Park and Pixar Pier. If you're short on time or wish to allocate more of the day to DCA's theatrical attractions, forgo a few of the slow-loading rides loading rides.

#### 1) Disney Junior Dance Party!

Showtimes: 11:15am, 12:15pm, 2:00pm, 3:00pm, 4:00pm

#### 3) Soarin' Around the World

#### 5) Animation Academy

**Showtimes:** 9:00am, 9:30am, 10:00am, 10:30am, 11:00am, 11:30am, 12:00pm, 12:30pm, 1:00pm, 1:30pm, 2:00pm, 2:30pm, 3:00pm, 3:30pm, 4:00pm, 4:30pm, 5:00pm, 5:30pm, 6:00pm, 6:30pm, 7:00pm, 7:30pm, 8:00pm, 8:30pm, 9:00pm, 9:30pm

#### 6) Monsters, Inc. Mike & Sulley to the Rescue!

# 7) WEB SLINGERS: A Spider-Man Adventure

# 8) Mater's Junkyard Jamboree

### 9) Redwood Creek Challenge Trail

# 10) Toy Story Midway Mania!

#### 12) Silly Symphony Swings - Tandem

# 13) The Little Mermaid ~ Ariel's Undersea Adventure

- 14) World of Color Showtimes:
- 15) Radiator Springs Racers