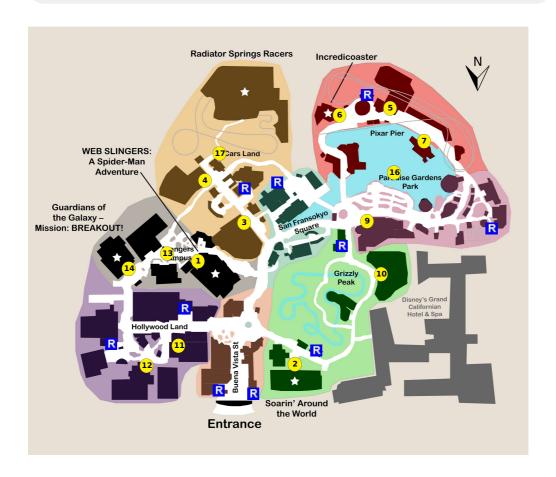

## **PLAN SUMMARY**

This plan is designed for families that include adults, teens, small children, and seniors. It includes the best family attractions in Disney California Adventure like Soarin' Around the World, Radiator Springs Racers and more.

| STEP                                                                  |
|-----------------------------------------------------------------------|
| 1) WEB SLINGERS: A Spider-Man Adventure                               |
| 2) Soarin' Around the World                                           |
| 3) Mater's Junkyard Jamboree                                          |
| 4) Luigi's Rollickin' Roadsters                                       |
| 5) Toy Story Midway Mania!                                            |
| 6) Incredicoaster                                                     |
| 7) Pixar Pal-A-Round - Non Swinging                                   |
| 8) Eat lunch ** Staying inside the park                               |
| 9) The Little Mermaid ~ Ariel's Undersea Adventure                    |
| 10) Redwood Creek Challenge Trail                                     |
| 11) Mickey's PhilharMagic                                             |
| 12) Monsters, Inc. Mike & Sulley to the Rescue!                       |
| 13) The Amazing Spider-Man! Showtimes: 2:20pm, 2:50pm, 3:30pm, 4:10pm |
| 14) Guardians of the Galaxy - Mission: BREAKOUT!                      |
| 15) Eat dinner  ** Staying inside the park                            |
| 16) World of Color<br>Showtimes: 8:30pm, 9:45pm                       |
| 17) Radiator Springs Racers                                           |