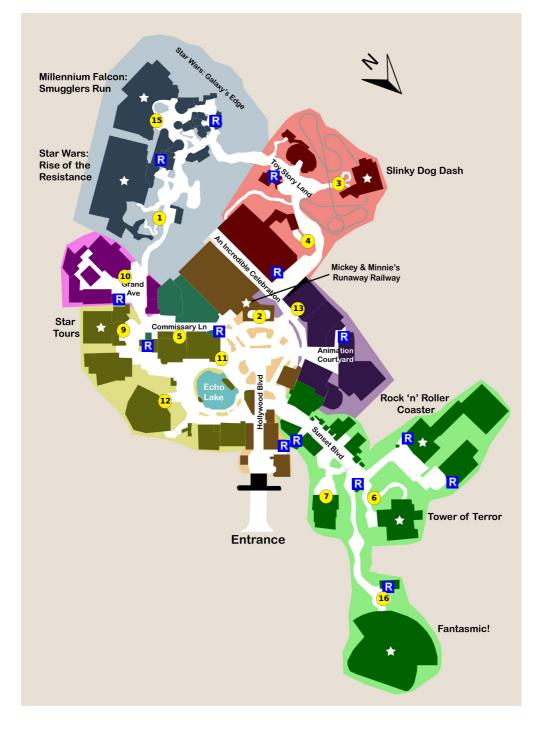

## Your Plan Steps

| STEP                                                                                                                     |
|--------------------------------------------------------------------------------------------------------------------------|
| 1) Star Wars: Rise of the Resistance                                                                                     |
| 2) Mickey & Minnie's Runaway Railway                                                                                     |
| 3) Slinky Dog Dash                                                                                                       |
| 4) Toy Story Mania!                                                                                                      |
| 5) Meet Disney Stars at Red Carpet Dreams                                                                                |
| 6) The Twilight Zone Tower of Terror                                                                                     |
| <b>Notes:</b> <i>Ride the Tower of Terror next. Not all seniors rate Tower of Terror highly. If you do, ride it now.</i> |
| 7) Beauty and the Beast - Live on Stage                                                                                  |
| Showtimes: 11:00am, 1:00pm, 2:00pm, 4:00pm, 5:00pm                                                                       |
| Notes: See Beauty and the Beast.                                                                                         |
|                                                                                                                          |

| 8) Eat lunch.<br>** Staying inside the park                                                                                                                           |  |
|-----------------------------------------------------------------------------------------------------------------------------------------------------------------------|--|
| 9) Star Tours: The Adventures Continue<br>Notes: Ride Star Tours.                                                                                                     |  |
| 10) Muppet*Vision 3D<br>Notes: See MuppetVision 3D.                                                                                                                   |  |
| 11) For the First Time In Forever: A Frozen Sing-Along Celebration<br>Showtimes: 10:30am, 11:30am, 12:30pm, 1:30pm, 2:30pm, 3:30pm, 4:30pm, 5:30pm, 6:30pm,<br>7:30pm |  |
| 12) Indiana Jones Epic Stunt Spectacular!<br>Showtimes:                                                                                                               |  |
| 13) Walt Disney Presents                                                                                                                                              |  |
| 14) Eat dinner.<br>** Staying inside the park                                                                                                                         |  |
| 15) Millennium Falcon: Smugglers Run                                                                                                                                  |  |
| 16) Fantasmic!<br>Showtimes:                                                                                                                                          |  |