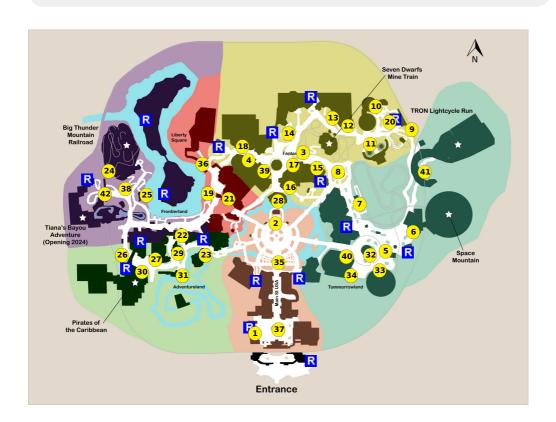

## **Your Plan Steps**

28) Cinderella Castle

STEP

| 1) Main Street Vehicles Notes: These often run before the park opens.  |
|------------------------------------------------------------------------|
| 2) Let the Magic Begin<br>Showtimes:                                   |
| 3) Seven Dwarfs Mine Train                                             |
| 4) Peter Pan's Flight                                                  |
| 5) Astro Orbiter                                                       |
| 6) Space Mountain                                                      |
| 7) Tomorrowland Speedway                                               |
| 8) Mad Tea Party                                                       |
| 9) The Barnstormer                                                     |
| 10) Meet Dashing Disney Pals as Circus Stars at Pete's Silly Side Show |
| 11) Dumbo the Flying Elephant                                          |
| 12) Meet Ariel at Her Grotto                                           |
| 13) Under the Sea ~ Journey of the Little Mermaid                      |
| 14) Enchanted Tales with Belle                                         |
| 15) The Many Adventures of Winnie the Pooh                             |
| 16) Meet Cinderella and a Visiting Princess at Princess Fairytale Hall |
| 17) Prince Charming Regal Carrousel                                    |
| 18) "it's a small world"                                               |
| 19) Liberty Square Riverboat                                           |
| 20) Casey Jr. Splash 'N' Soak Station                                  |
| 21) The Hall of Presidents                                             |
| 22) Country Bear Musical Jamboree                                      |
| 23) Swiss Family Treehouse                                             |
| 24) Walt Disney World Railroad - Frontierland                          |
| 25) Tom Sawyer Island                                                  |
| 26) A Pirate's Adventure ~ Treasures of the Seven Seas                 |
| 27) Walt Disney's Enchanted Tiki Room                                  |
|                                                                        |

| 29) The Magic Carpets of Aladdin                       |
|--------------------------------------------------------|
| 30) Pirates of the Caribbean                           |
| 31) Jungle Cruise                                      |
| 32) Tomorrowland Transit Authority PeopleMover         |
| 33) Walt Disney's Carousel of Progress                 |
| 34) Buzz Lightyear's Space Ranger Spin                 |
| 35) Disney Festival of Fantasy Parade Showtime: 3:00pm |
| 36) The Haunted Mansion                                |
| 37) Flag Retreat Showtime: 5:00pm                      |
| 38) Big Thunder Mountain Railroad                      |
| 39) Mickey's PhilharMagic                              |
| 40) Monsters, Inc. Laugh Floor                         |
| 41) TRON Lightcycle / Run                              |
| 42) Tiana's Bayou Adventure                            |
|                                                        |