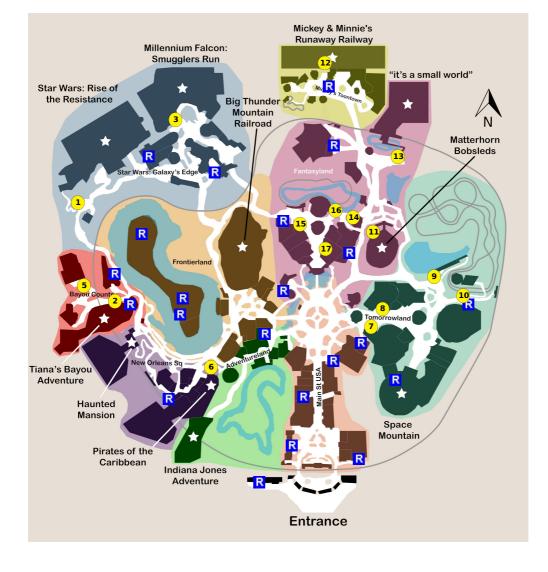

#### 1) Star Wars: Rise of the Resistance

**Notes:** Arrive at Disneyland's main entrance at least 45 minutes early to be in the front of the line for rope drop. If Rise of the Resistance is down, immediately head to Millennium Falcon: Smugglers Run.

#### 2) Tiana's Bayou Adventure

**Notes:** Exit Star Wars Galaxy's Edge near Rise of the Resistance and ride Tiana's Bayou Adventure in the morning before the wait time starts to climb.

# 3) Millennium Falcon: Smugglers Run

# 4) Explore Star Wars: Galaxy's Edge

\*\* Staying inside the park

**Notes:** Use this time to explore the nooks and crannies of Star Wars: Galaxy's Edge. If you can, try to fit in some lunch while you wander around Star Wars land.

# 5) The Many Adventures of Winnie the Pooh

#### 6) Pirates of the Caribbean

Notes: Or ride Haunted Mansion, whichever is your preference or has a lower wait.

### 7) Star Tours: The Adventures Continue

# 8) Buzz Lightyear Astro Blasters

#### 9) Finding Nemo Submarine Voyage

10) Autopia

11) Alice in Wonderland

| 12) Mickey & Minnie's Runaway Railway<br>13) "it's a small world" |                                                                                                                                                                |
|-------------------------------------------------------------------|----------------------------------------------------------------------------------------------------------------------------------------------------------------|
|                                                                   |                                                                                                                                                                |
| 15) Red Rose T                                                    | averne                                                                                                                                                         |
| Notes: Eat din                                                    | ner at Red Rose Taverne                                                                                                                                        |
| 16) Dumbo the                                                     | Flying Elephant                                                                                                                                                |
| 17) Peter Pan's                                                   | ; Flight                                                                                                                                                       |
| Notes: If time                                                    | permits, ride Peter Pan's Flight.                                                                                                                              |
| 18) Shadows o                                                     | f Memory: A Skywalker Saga                                                                                                                                     |
| -                                                                 | 45pm, 10:15pm                                                                                                                                                  |
|                                                                   | e on the schedule, watch the Shadows of Memory projection show and Fire of the<br>reworks spectacular from inside Star Wars: Galaxy's Edge near the Millennium |