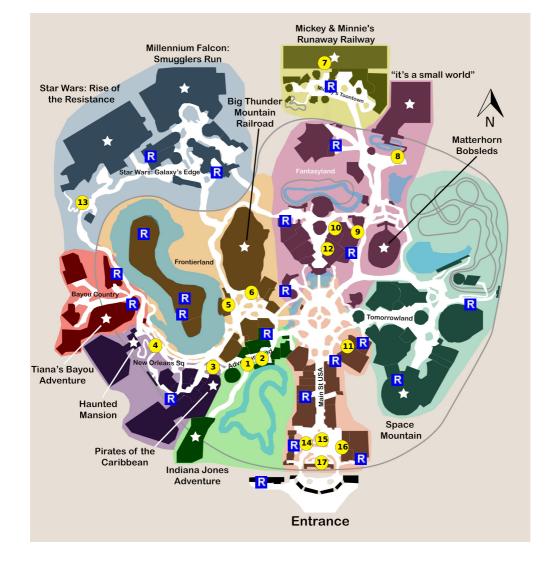

# **Your Plan Steps**

12) Peter Pan's Flight

13) Star Wars: Rise of the Resistance

| БТЕР                                 |
|--------------------------------------|
| L) Indiana Jones Adventure           |
| 2) Jungle Cruise                     |
| 3) Pirates of the Caribbean          |
| 1) Haunted Mansion                   |
| 5) Mark Twain Riverboat              |
| 5) Big Thunder Mountain Railroad     |
| 7) Mickey & Minnie's Runaway Railway |
| 3) "it's a small world"              |
| 9) Alice in Wonderland               |
| L0) Mr. Toad's Wild Ride             |
| I 1) Plaza Inn                       |

**Notes:** Eat lunch at Plaza Inn, which is in Disneyland's central hub. Try the fried chicken!

## 14) Disneyland Band at Main Street, U.S.A.

**Showtimes:** 11:25am, 12:15pm, 3:15pm, 4:15pm

#### 15) Flag Retreat Ceremony

Showtime: 4:15pm

### $\textbf{16) The Disneyland Story presenting Great Moments with Mr.\ Lincoln}$

### 17) Disneyland Railroad Main Street Station

**Notes:** Ride the Disneyland Railroad from the Main Street Station, or any station you're closest to.