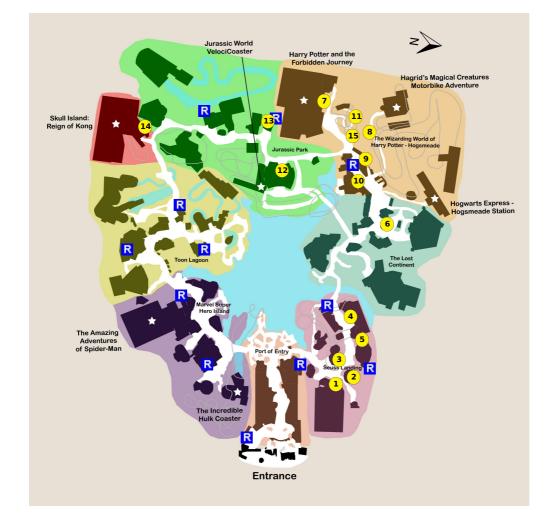

### STEP

- 1) The Cat in the Hat
- 2) One Fish, Two Fish, Red Fish, Blue Fish
- 3) Caro-Seuss-el
- 4) The High in the Sky Seuss Trolley Train Ride!
- 5) Oh! The Stories You'll Hear!

**Showtimes:** 11:00am, 12:00pm, 1:00pm, 2:45pm, 3:45pm, 4:45pm

- 6) The Mystic Fountain
- 7) Harry Potter and the Forbidden Journey

**Notes:** Walk through the castle queue without riding.

8) Frog Choir

**Showtimes:** 1:30pm, 2:30pm, 3:30pm, 5:00pm, 6:00pm, 7:00pm

- 9) Ollivanders Experience in Hogsmeade
- 10) Three Broomsticks
- 11) Triwizard Spirit Rally

**Showtimes:** 10:30am, 11:30am, 12:30pm, 2:00pm, 3:00pm, 4:00pm

- 12) Jurassic Park Discovery Center
- 13) Raptor Encounter

- 14) Skull Island: Reign of Kong
- 15) The Nighttime Lights at Hogwarts Castle