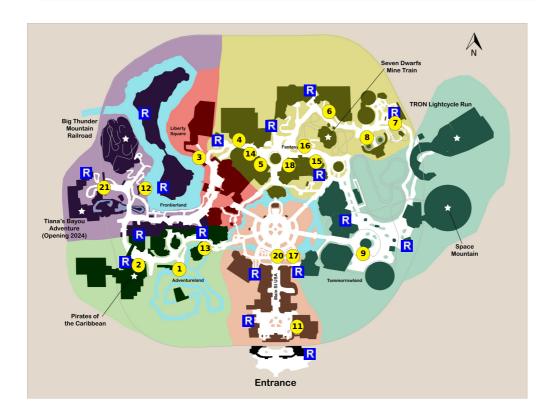

## STEP

1) Jungle Cruise

| 2) Pirates of the Caribbean                                                                                                                                                     |
|---------------------------------------------------------------------------------------------------------------------------------------------------------------------------------|
| 3) The Haunted Mansion                                                                                                                                                          |
| 4) "it's a small world"                                                                                                                                                         |
| 5) Mickey's PhilharMagic                                                                                                                                                        |
| 6) Under the Sea ~ Journey of the Little Mermaid                                                                                                                                |
| 7) The Barnstormer                                                                                                                                                              |
| 8) Dumbo the Flying Elephant                                                                                                                                                    |
| 9) Buzz Lightyear's Space Ranger Spin                                                                                                                                           |
| 10) Rest  ** Staying inside the park Notes: Eat lunch.                                                                                                                          |
| 11) Meet Mickey at Town Square Theater                                                                                                                                          |
| 12) Tom Sawyer Island  Notes: In Frontierland, take the raft over to Tom Sawyer Island. Allow at least 30 minutes to explore the island, Fort Langhorn, and the barrel bridges. |
| 13) Swiss Family Treehouse                                                                                                                                                      |
| 14) Peter Pan's Flight                                                                                                                                                          |
| 15) The Many Adventures of Winnie the Pooh                                                                                                                                      |
| 16) Seven Dwarfs Mine Train                                                                                                                                                     |
| 17) Disney Festival of Fantasy Parade Showtime: 3:00pm                                                                                                                          |
| 18) Meet Princess Tiana and a Visiting Princess at Princess Fairytale Hall                                                                                                      |
| 19) Rest  ** Staying inside the park Notes: Eat dinner                                                                                                                          |
| 20) Disney Festival of Fantasy Parade Showtime: 3:00pm                                                                                                                          |
| 21) Tiana's Bayou Adventure                                                                                                                                                     |