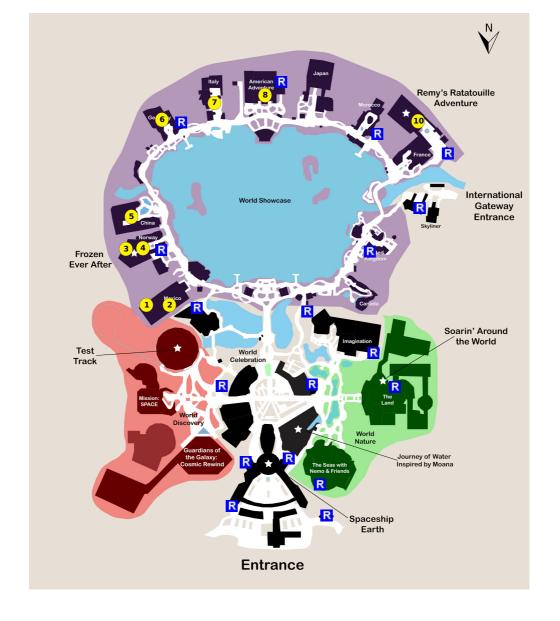

## STEP

- 1) Mexico Pavilion
- 2) Gran Fiesta Tour Starring The Three Caballeros
- 3) Norway Pavilion
- 4) Frozen Ever After
- 5) China Pavilion

Notes: Tour the China pavilion. Skip the film - it's not rated highly by any age group.

- 6) Germany Pavilion
- 7) Italy Pavilion
- 8) The American Adventure

Showtimes: 11:30am, 12:30pm, 1:45pm, 2:30pm, 3:30pm, 4:30pm, 5:30pm, 6:30pm, 7:30pm Notes: See The American Adventure. There isn't much else in this area outside of that pavilion.

## 10) Remy's Ratatouille Adventure

**Notes:** See Remy's Ratatouille Adventure in France. If you get a Genie+ return time earlier in the day, work in Remy around that return time.