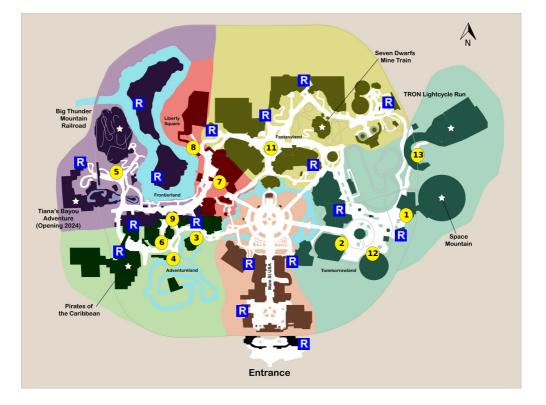

## STEP

| 2) Buzz Lightyear's Space Ranger Spin 3) Swiss Family Treehouse Notes: Explore the Swiss Family Treehouse. 4) Jungle Cruise |
|-----------------------------------------------------------------------------------------------------------------------------|
| Notes: Explore the Swiss Family Treehouse.                                                                                  |
|                                                                                                                             |
| 4) Jungle Cruise                                                                                                            |
|                                                                                                                             |
| 5) Big Thunder Mountain Railroad                                                                                            |
| 6) Walt Disney's Enchanted Tiki Room                                                                                        |
| Notes: See Enchanted Tiki Birds.                                                                                            |
| 7) The Hall of Presidents                                                                                                   |
| Notes: Experience The Hall of Presidents.                                                                                   |
| 8) The Haunted Mansion                                                                                                      |
| 9) Country Bear Musical Jamboree                                                                                            |
| <b>Notes:</b> See the Country Bear Jamboree in Frontierland.                                                                |
| 10) Rest                                                                                                                    |
| ** Staying inside the park<br>Notes: <i>Eat a late lunch</i>                                                                |
| 11) Prince Charming Regal Carrousel                                                                                         |
| 12) Walt Disney's Carousel of Progress                                                                                      |
| Notes: See The Carousel of Progress.                                                                                        |
| 13) TRON Lightcycle / Run                                                                                                   |
| <b>Notes:</b> Get a Virtual Queue or Individual Lightning Lane reservation for TRON as soon as they're available.           |