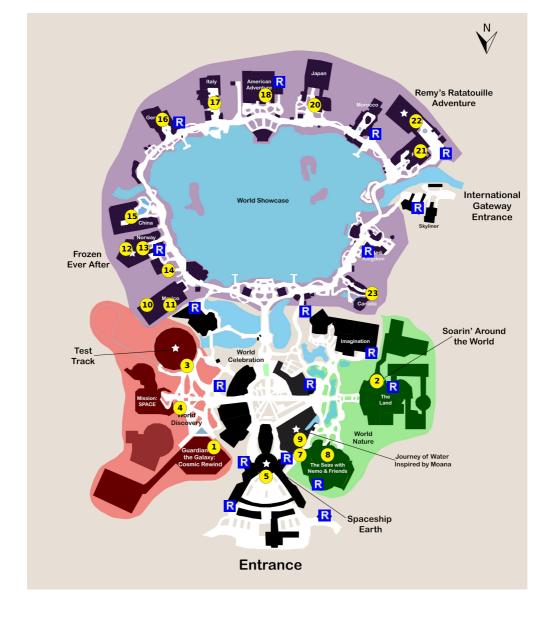

### STEP

- 1) Guardians of the Galaxy: Cosmic Rewind
- 2) Soarin' Around the World
- **3) Test Track presented by General Motors Notes:** *Use the single-rider line if possible.*
- 4) Mission: SPACE Orange
- 5) Spaceship Earth
- 6) Eat lunch.
  - \*\* Staying inside the park

**Notes:** Sunshine Seasons in The Land pavilion is the closest, best option.

- 7) The Seas with Nemo & Friends
- 8) The Seas Main Tank and Exhibits
- 9) Journey of Water, Inspired by Moana

Notes: Walk through the Journey of Water on the way to World Showcase.

- 10) Mexico Pavilion
- 11) Gran Fiesta Tour Starring The Three Caballeros

| 12) Norway Pavilion                                                                                                           |
|-------------------------------------------------------------------------------------------------------------------------------|
| 13) Frozen Ever After                                                                                                         |
| 14) Meet Anna and Elsa at Royal Sommerhus                                                                                     |
| 15) China Pavilion                                                                                                            |
| 16) Germany Pavilion                                                                                                          |
| 17) Italy Pavilion  Notes: Tour the Italy pavilion.                                                                           |
| <b>18) The American Adventure Showtimes:</b> 11:45am, 12:30pm, 1:15pm, 2:00pm, 2:45pm, 3:30pm, 4:30pm, 5:30pm, 6:30pm, 7:30pm |
| 19) Eat dinner.  ** Staying inside the park Notes: Eat dinner.                                                                |
| 20) Japan Pavilion                                                                                                            |
| 21) France Pavilion                                                                                                           |
| 22) Remy's Ratatouille Adventure                                                                                              |
| 23) Canada Far and Wide in Circle-Vision 360                                                                                  |
|                                                                                                                               |