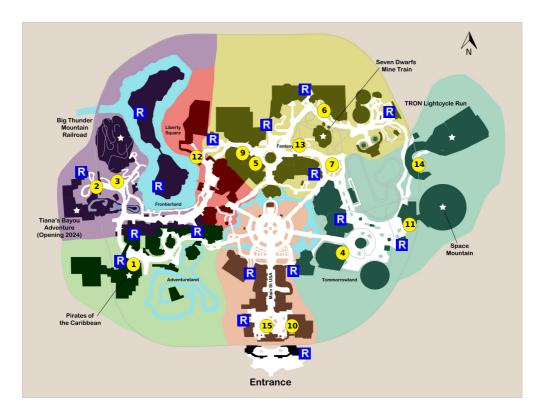

## STEP

1) Pirates of the Caribbean

| 2) Tiana's Bayou Adventure                                       |
|------------------------------------------------------------------|
| 3) Big Thunder Mountain Railroad                                 |
| 4) Buzz Lightyear's Space Ranger Spin                            |
| 5) Mickey's PhilharMagic                                         |
| 6) Under the Sea ~ Journey of the Little Mermaid                 |
| 7) Mad Tea Party                                                 |
| 8) Rest<br>** Staying inside the park<br>Notes: <i>Eat lunch</i> |
| 9) Peter Pan's Flight                                            |
| 10) Meet Mickey at Town Square Theater                           |
| 11) Space Mountain                                               |
| 12) The Haunted Mansion                                          |
| 13) Seven Dwarfs Mine Train                                      |
| 14) TRON Lightcycle / Run                                        |
| 15) Main Street Vehicles                                         |