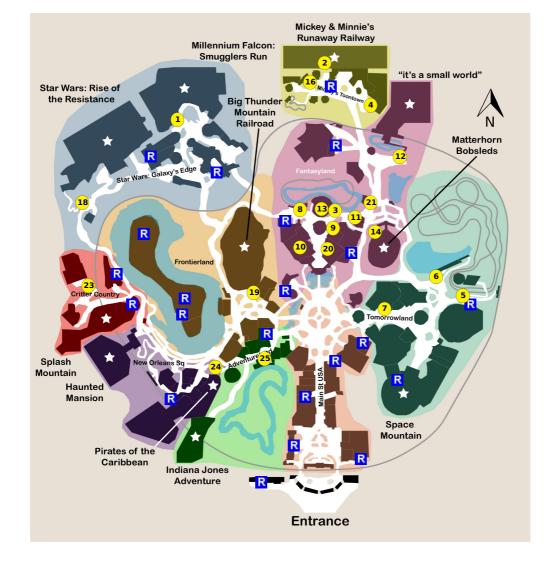

## **Your Plan Steps**

13) King Arthur Carrousel

| STEP                                 |
|--------------------------------------|
| L) Millennium Falcon: Smugglers Run  |
| 2) Mickey & Minnie's Runaway Railway |
| 3) Dumbo the Flying Elephant         |
| l) Roger Rabbit's Car Toon Spin      |
| 5) Autopia                           |
| 6) Finding Nemo Submarine Voyage     |
| 7) Buzz Lightyear Astro Blasters     |
| 3) Casey Jr. Circus Train            |
| 9) Mr. Toad's Wild Ride              |
| LO) Snow White's Enchanted Wish      |
| l1) Mad Tea Party                    |
| L2) "it's a small world"             |

| 14) Alice in Wonderland                                                                                             |
|---------------------------------------------------------------------------------------------------------------------|
| 15) Goofy's How-To-Play Yard                                                                                        |
| 16) Mickey's House and Meet Mickey                                                                                  |
| 17) Rest  ** Staying inside the park  Notes: Eat lunch In this step, set the time at which you'd like to eat lunch. |
| 18) Star Wars: Rise of the Resistance                                                                               |
| 19) Big Thunder Mountain Railroad                                                                                   |
| 20) Peter Pan's Flight                                                                                              |
| 21) Storybook Land Canal Boats                                                                                      |
| 22) Rest  ** Staying inside the park Notes: Eat dinner                                                              |
| 23) The Many Adventures of Winnie the Pooh                                                                          |
| 24) Pirates of the Caribbean                                                                                        |
| 25) Jungle Cruise                                                                                                   |