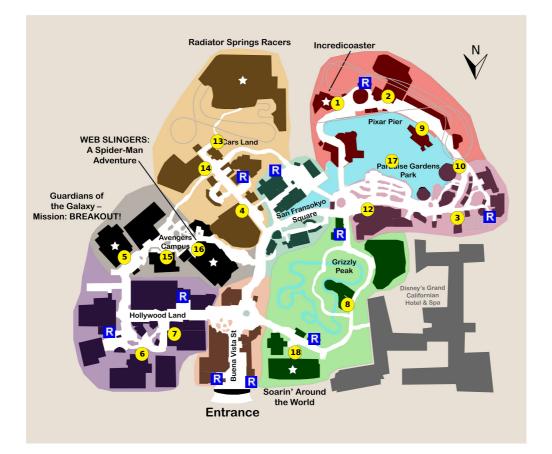

# <u>STEP</u> 1) Incredicoaster 2) Toy Story Midway Mania! 3) Goofy's Sky School 4) Mater's Junkyard Jamboree 5) Guardians of the Galaxy - Mission: BREAKOUT! 6) Monsters, Inc. Mike & Sulley to the Rescue! 7) Mickey's PhilharMagic 8) Grizzly River Run 9) Pixar Pal-A-Round - Swinging 10) Silly Symphony Swings - Single 11) Rest **\*\* Staying inside the park Notes:** *Eat lunch. You should be near Boardwalk Pizza & Pasta, Paradise Garden Grill, or Corndog* Castle. 12) The Little Mermaid ~ Ariel's Undersea Adventure 13) Radiator Springs Racers Notes: This part of the plan leaves ample time to wait in line for Radiator Springs Racers. If you don't feel like waiting, consider using the single rider line to save time. 14) Luigi's Rollickin' Roadsters 15) Pym Test Kitchen Notes: Eat dinner at Pym Test Kitchen in Avengers Campus. 16) WEB SLINGERS: A Spider-Man Adventure 17) World of Color Showtimes: 9:00pm, 10:15pm

### 18) Soarin' Around the World