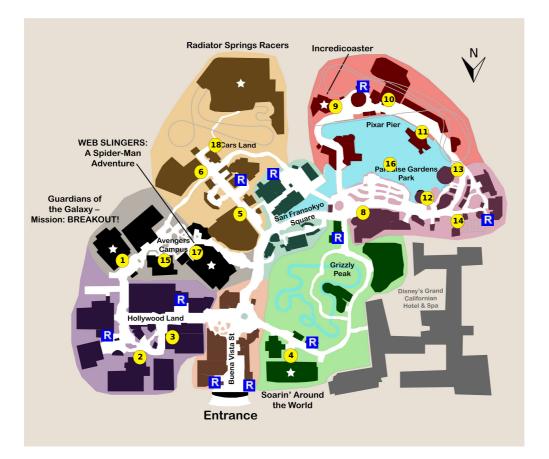

## Your Plan Steps

| STEP                                                                                                                                           |
|------------------------------------------------------------------------------------------------------------------------------------------------|
| 1) Guardians of the Galaxy - Mission: BREAKOUT!                                                                                                |
| 2) Monsters, Inc. Mike & Sulley to the Rescue!                                                                                                 |
| 3) Mickey's PhilharMagic                                                                                                                       |
| 4) Soarin' Around the World                                                                                                                    |
| 5) Mater's Junkyard Jamboree                                                                                                                   |
| 6) Luigi's Rollickin' Roadsters                                                                                                                |
| 7) Rest<br>** Staying inside the park<br>Notes: <i>Eat lunch</i>                                                                               |
| 8) The Little Mermaid ~ Ariel's Undersea Adventure                                                                                             |
| 9) Incredicoaster                                                                                                                              |
| 10) Toy Story Midway Mania!                                                                                                                    |
| 11) Pixar Pal-A-Round - Swinging                                                                                                               |
| 12) Golden Zephyr                                                                                                                              |
| 13) Silly Symphony Swings - Single                                                                                                             |
| 14) Goofy's Sky School                                                                                                                         |
| 15) Pym Test Kitchen                                                                                                                           |
| 16) World of Color<br>Showtimes: 9:00pm, 10:15pm                                                                                               |
| 17) WEB SLINGERS: A Spider-Man Adventure                                                                                                       |
| <b>18) Radiator Springs Racers</b><br><b>Notes:</b> Save Radiator Springs Racers for as late in the day as possible when wait times are lower. |