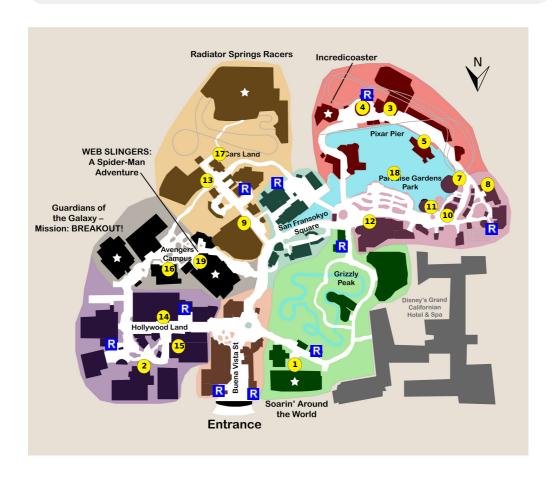

## **Your Plan Steps** <u>STE</u>P 1) Soarin' Around the World 2) Monsters, Inc. Mike & Sulley to the Rescue! 3) Toy Story Midway Mania! 4) Jessie's Critter Carousel 5) Pixar Pal-A-Round - Non Swinging 6) Inside Out Emotional Whirlwind 7) Silly Symphony Swings - Tandem 8) Boardwalk Pizza & Pasta 9) Mater's Junkyard Jamboree 10) Jumpin' Jellyfish 11) Golden Zephyr 12) The Little Mermaid ~ Ariel's Undersea Adventure 13) Luigi's Rollickin' Roadsters 14) Animation Academy **Showtimes:** 9:00am, 9:30am, 10:00am, 10:30am, 11:00am, 11:30am, 12:00pm, 12:30pm, 1:00pm, 1:30pm, 2:00pm, 2:30pm, 3:00pm, 3:30pm, 4:00pm, 4:30pm, 5:00pm, 5:30pm, 6:00pm, 6:30pm, 7:00pm, 7:30pm, 8:00pm, 8:30pm, 9:00pm, 9:30pm, 10:00pm, 10:30pm

15) Mickey's PhilharMagic

17) Radiator Springs Racers

**Showtimes:** 9:00pm, 10:30pm

19) WEB SLINGERS: A Spider-Man Adventure

16) Pym Test Kitchen

18) World of Color