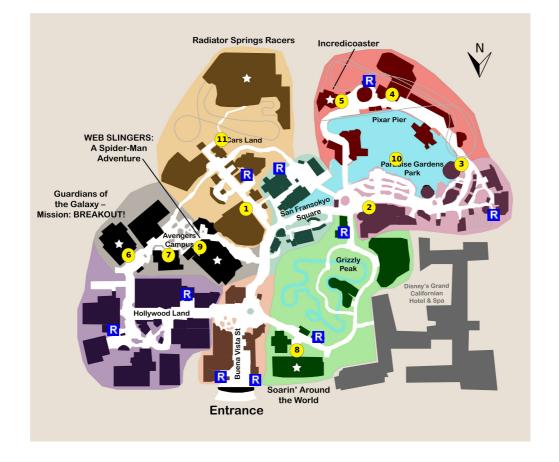

## **Your Plan Steps**

#### STEP

- 1) Mater's Junkyard Jamboree
- 2) The Little Mermaid ~ Ariel's Undersea Adventure
- 3) Silly Symphony Swings Single
- 4) Toy Story Midway Mania!
- 5) Incredicoaster

**Notes:** Use the single rider line if the wait for Incredicoaster is too long.

- 6) Guardians of the Galaxy Mission: BREAKOUT!
- 7) Pym Test Kitchen
- 8) Soarin' Around the World
- 9) WEB SLINGERS: A Spider-Man Adventure
- 10) World of Color

**Showtimes:** 9:00pm, 10:15pm

11) Radiator Springs Racers