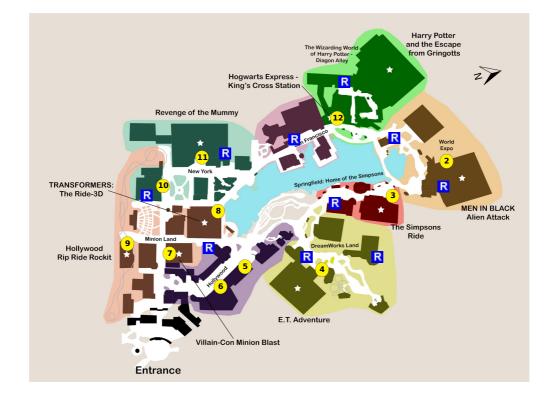

#### STEP

- 1) Hogwarts Express Return Trip to King's Cross
- 2) MEN IN BLACK Alien Attack
- 3) The Simpsons Ride
- 4) E.T. Adventure
- 5) Universal Orlando's Horror Make-Up Show

**Showtimes:** 10:00am, 10:45am, 11:30am, 12:30pm, 1:45pm, 2:30pm, 3:15pm, 4:00pm

**Notes:** If the remaining Horror Makeup showtimes are not convenient, substitute with Terminator 2:3.D

6) The Bourne Stuntacular

**Showtimes:** 10:00am, 10:45am, 11:45am, 12:30pm, 1:45pm, 2:30pm, 3:30pm, 4:15pm

- 7) Illumination's Villain-Con Minion Blast
- 8) Transformers: The Ride-3D
- 9) Hollywood Rip Ride Rockit
- 10) Race Through New York Starring Jimmy Fallon
- 11) Revenge of the Mummy
- 12) Hogwarts Express King's Cross Station