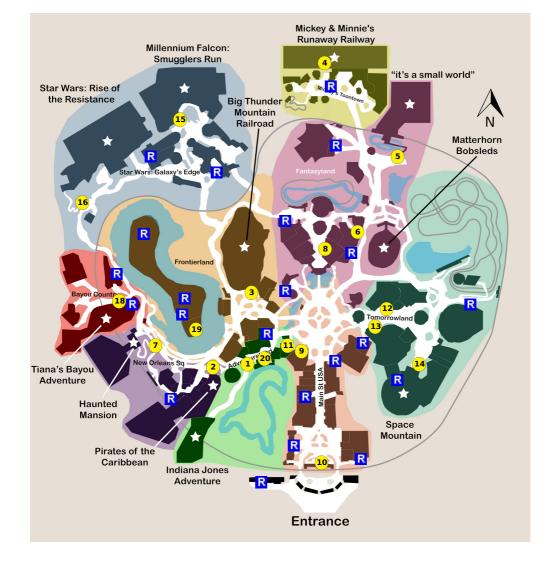

## **Your Plan Steps**

### STEP

1) Indiana Jones Adventure

**Notes:** Go to Adventureland and ride Indiana Jones Adventure

- 2) Pirates of the Caribbean
- 3) Big Thunder Mountain Railroad

**Notes:** Enter Frontierland and ride Big Thunder Mountain Railroad

- 4) Mickey & Minnie's Runaway Railway
- 5) "it's a small world"
- 6) Alice in Wonderland
- 7) Haunted Mansion
- 8) Peter Pan's Flight
- 9) Jolly Holiday Bakery Cafe
- 10) Disneyland Railroad Main Street Station
- 11) Walt Disney's Enchanted Tiki Room
- 12) Buzz Lightyear Astro Blasters
- 13) Star Tours: The Adventures Continue

| Notes: Return to Tomorrowland and ride Star Tours |
|---------------------------------------------------|
| 14) Space Mountain                                |
| Notes: Ride Space Mountain                        |
| 15) Millennium Falcon: Smugglers Run              |
| 16) Star Wars: Rise of the Resistance             |
| 17) Tiana's Palace                                |
| 18) Tiana's Bayou Adventure                       |
| 19) Fantasmic!                                    |
| Showtimes: 9:05pm, 10:30pm                        |
| 20) Jungle Cruise                                 |