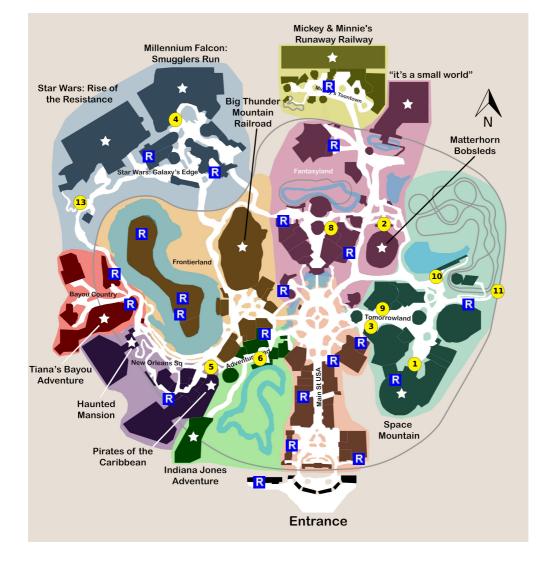

## Your Plan Steps

| STEP                                                                                                                           |
|--------------------------------------------------------------------------------------------------------------------------------|
| 1) Space Mountain                                                                                                              |
| 2) Matterhorn Bobsleds                                                                                                         |
| 3) Star Tours: The Adventures Continue                                                                                         |
| 4) Millennium Falcon: Smugglers Run                                                                                            |
| 5) Pirates of the Caribbean                                                                                                    |
| 6) Jungle Cruise                                                                                                               |
| 7) Rest<br>** Staying inside the park<br>Notes: Eat lunch                                                                      |
| 8) Mr. Toad's Wild Ride                                                                                                        |
| 9) Buzz Lightyear Astro Blasters                                                                                               |
| 10) Finding Nemo Submarine Voyage                                                                                              |
| 11) Disneyland Railroad Tomorrowland Station<br>Notes: Take a grand circle tour of the entire park on the Disneyland Railroad. |
| 12) Rest<br>** Staying inside the park<br>Notes: Eat dinner                                                                    |