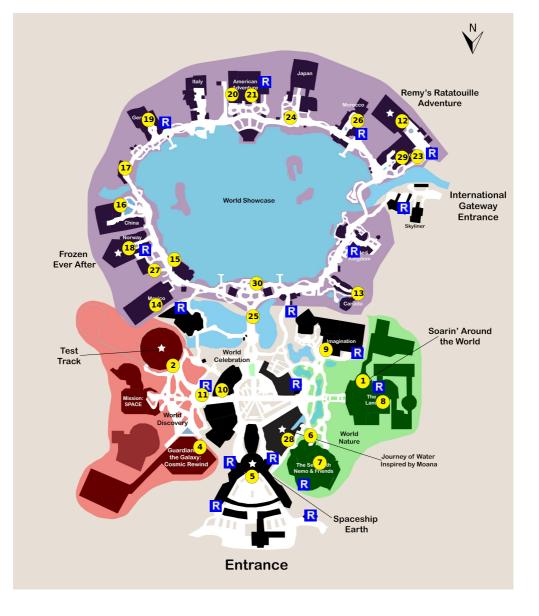

## Your Plan Steps

| STEP                                                                          |
|-------------------------------------------------------------------------------|
| 1) Soarin' Around the World                                                   |
| 2) Test Track presented by General Motors                                     |
| 3) Mission: SPACE<br>Notes: Ride Mission: SPACE (either green or orange)      |
| 4) Guardians of the Galaxy: Cosmic Rewind                                     |
| 5) Spaceship Earth                                                            |
| 6) The Seas with Nemo & Friends                                               |
| 7) Turtle Talk with Crush                                                     |
| 8) Living with the Land                                                       |
| 9) Journey Into Imagination With Figment                                      |
| 10) Club Cool                                                                 |
| 11) JAMMitors<br>Showtimes: 9:30am, 10:30am, 11:30am, 12:55pm, 1:55pm, 2:55pm |

| 12) Remy's Ratatouille Adventure                                                                                                                                                          |
|-------------------------------------------------------------------------------------------------------------------------------------------------------------------------------------------|
| 13) Canada Far and Wide in Circle-Vision 360                                                                                                                                              |
| 14) Gran Fiesta Tour Starring The Three Caballeros                                                                                                                                        |
| 15) Mariachi Cobre<br>Showtimes:                                                                                                                                                          |
| 16) Reflections of China                                                                                                                                                                  |
| 17) Outpost                                                                                                                                                                               |
| 18) Frozen Ever After                                                                                                                                                                     |
| 19) Germany Pavilion                                                                                                                                                                      |
| <b>20) Voices of Liberty</b><br><b>Showtimes:</b> 11:15am, 12:00pm, 12:45pm, 1:30pm, 2:15pm, 3:00pm, 3:45pm                                                                               |
| <b>21) The American Adventure</b><br><b>Showtimes:</b> 11:45am, 12:30pm, 1:15pm, 2:00pm, 2:45pm, 3:30pm, 4:30pm, 5:30pm, 6:30pm, 7:30pm                                                   |
| 22) Friendship Boats                                                                                                                                                                      |
| 23) Beauty and the Beast Sing-Along                                                                                                                                                       |
| <b>24) Matsuriza</b><br><b>Showtimes:</b> 11:00am, 12:00pm, 1:00pm, 2:00pm, 3:00pm, 4:00pm, 4:45pm                                                                                        |
| 25) DuckTales World Showcase Adventure                                                                                                                                                    |
| 26) Morocco Pavilion                                                                                                                                                                      |
| 27) Meet Anna and Elsa at Royal Sommerhus                                                                                                                                                 |
| 28) Journey of Water, Inspired by Moana                                                                                                                                                   |
| <b>29) Impressions de France</b><br><b>Notes:</b> Shows normally only first thing in the morning or at night. Beauty and the Beast Sing-a-<br>long plays in this location during the day. |
| 30) Luminous The Symphony of Us<br>Showtime: 9:00pm                                                                                                                                       |