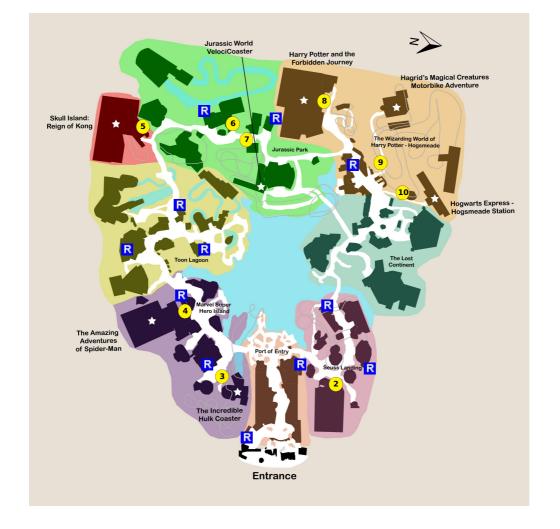

### 1) Eat Lunch

\*\* Staying inside the park

Notes: Break for lunch. We suggest the Fire Eater's Grill in Seuss Landing for a quicker meal or
Mythos in Lost Continent for sit-down dining.

- 2) The Cat in the Hat
- 3) The Incredible Hulk Coaster
- 4) The Amazing Adventures of Spider-Man
- 5) Skull Island: Reign of Kong
- 6) Jurassic Park River Adventure
- 7) Jurassic World VelociCoaster
- 8) Harry Potter and the Forbidden Journey
- 9) Hagrid's Magical Creatures Motorbike Adventure
- 10) Hogwarts Express Hogsmeade Station