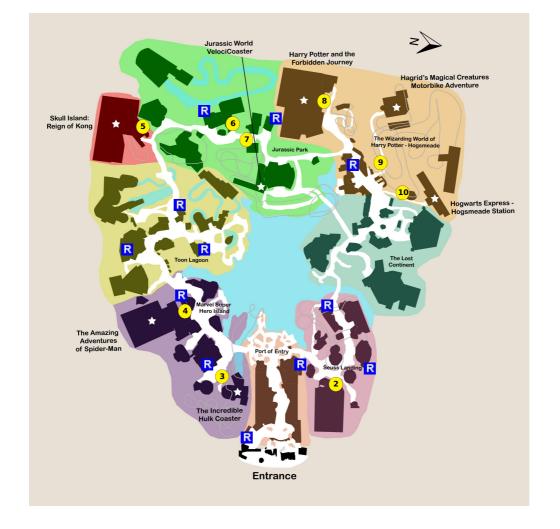

#### STEP

- 1) Eat Lunch

\*\* Staying inside the park
Notes: Take a break for lunch. We recommend Fire Eater's Grill for a quick meal and Mythos for sit-down service.

- 2) The Cat in the Hat
- 3) The Incredible Hulk Coaster
- 4) The Amazing Adventures of Spider-Man
- 5) Skull Island: Reign of Kong
- 6) Jurassic Park River Adventure
- 7) Jurassic World VelociCoaster
- 8) Harry Potter and the Forbidden Journey
- 9) Hagrid's Magical Creatures Motorbike Adventure
- 10) Hogwarts Express Hogsmeade Station