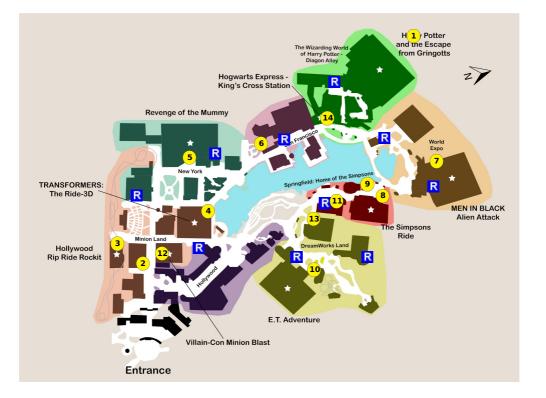

### <u>STEP</u>

| <ol> <li>Harry Potter and the Escape from Gringotts         Notes: If Gringotts is not operating, enjoy the rest of Diagon Alley and check back later, but do         not get in line.     </li> </ol> |
|--------------------------------------------------------------------------------------------------------------------------------------------------------------------------------------------------------|
| 2) Despicable Me: Minion Mayhem                                                                                                                                                                        |
| 3) Hollywood Rip Ride Rockit                                                                                                                                                                           |
| 4) Transformers: The Ride-3D                                                                                                                                                                           |
| 5) Revenge of the Mummy                                                                                                                                                                                |
| 6) Fast & Furious - Supercharged                                                                                                                                                                       |
| 7) MEN IN BLACK Alien Attack                                                                                                                                                                           |
| 8) The Simpsons Ride                                                                                                                                                                                   |
| 9) Kang & Kodos' Twirl 'n' Hurl                                                                                                                                                                        |
| 10) E.T. Adventure                                                                                                                                                                                     |
| 11) Fast Food Boulevard                                                                                                                                                                                |
| 12) Illumination's Villain-Con Minion Blast                                                                                                                                                            |
| 13) Animal Actors on Location<br>Showtimes: 10:15am, 11:30am, 12:45pm, 2:45pm, 4:00pm                                                                                                                  |
| 14) Hogwarts Express - King's Cross Station<br>Notes: Take the Hogwarts Express to Islands of Adventure (park-to-park-ticket required)                                                                 |