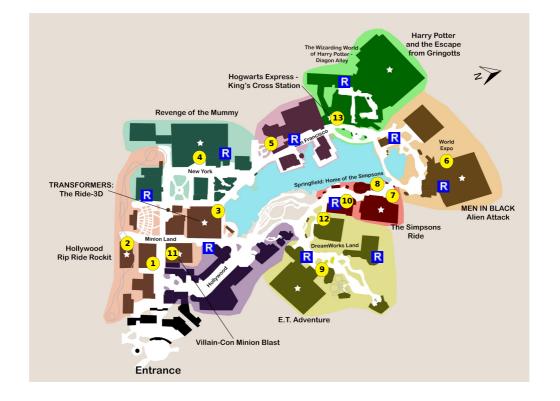

#### STEP

- 1) Despicable Me: Minion Mayhem
- 2) Hollywood Rip Ride Rockit
- 3) Transformers: The Ride-3D
- 4) Revenge of the Mummy
- 5) Fast & Furious Supercharged

**Notes:** Virtual Line reservations shouldn't be necessary, but use the single-rider line if the standby wait time exceeds 20 minutes.

- 6) MEN IN BLACK Alien Attack
- 7) The Simpsons Ride
- 8) Kang & Kodos' Twirl 'n' Hurl
- 9) E.T. Adventure
- 10) Fast Food Boulevard
- 11) Illumination's Villain-Con Minion Blast
- 12) Animal Actors on Location

**Showtimes:** 11:15am, 12:30pm, 2:30pm, 3:45pm, 5:00pm

13) Hogwarts Express - King's Cross Station

**Notes:** Take the Hogwarts Express to Islands of Adventure (park-to-park-ticket required)